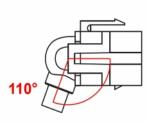

## Description

This module by Delock can be used to extend e.g. a HDMI cable. With its standardised dimensions it can be used for easy snap-in mounting in e.g. a Keystone patch panel, face plate or surface-mount box. The short, angled cable has a small mounting depth and allows a space-saving installation in hard to reach places in equipment or in cable ducts.