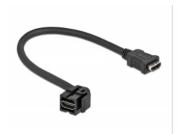

# Delock Keystone Module HDMI female 110° > HDMI female with cable black

## Description

This module by Delock can be used to extend e.g. a HDMI cable. With its standardised dimensions it can be used for easy snap-in mounting in e.g. a Keystone patch panel, face plate or surface-mount box. The short, angled cable has a small mounting depth and allows a space-saving installation in hard to reach places in equipment or in cable ducts.

## **Specification**

- Connectors:
- 1 x HDMI-A female >
- 1 x HDMI-A female
- Resolution up to 3840 x 2160 @ 30 Hz (depending on the system and the connected hardware)
- Contacts gold-plated
- For Keystone ports with 19.2 x 14.9 mm
- · Colour: black
- Length incl. connectors: ca. 30 cm