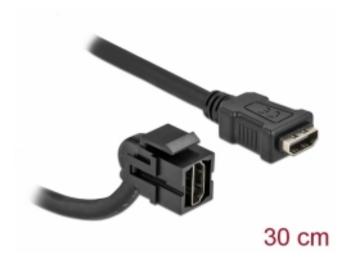

# Delock Keystone Module HDMI female 110° > HDMI female with cable black

## **Specification**

- Connectors:
- 1 x HDMI-A female >
- 1 x HDMI-A female
- Resolution up to 3840 x 2160 @ 30 Hz (depending on the system and the connected hardware)
- Contacts gold-plated
- For Keystone ports with 19.2 x 14.9 mm
- · Colour: black
- Length incl. connectors: ca. 30 cm

## **Images**

| General                       |                 |
|-------------------------------|-----------------|
| Mounting type:                | Keystone module |
| Interface                     |                 |
| External:                     | 1 x HDMI female |
| Internal:                     | 1 x HDMI female |
| Physical characteristics      |                 |
| Housing colour:               | black           |
| Cable length incl. connector: | 30 cm           |