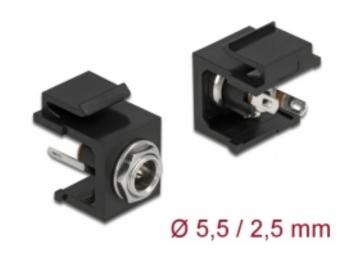

# Delock Keystone Module DC 5.5 x 2.5 mm female black

## **Specification**

· Connectors:

external: 1 x DC  $5.5 \times 2.5$  mm female internal: 3 x solder connection

- Power rating: 30 V / 3 A
- For Keystone ports with 19.2 x 14.9 mm
- · Colour: black
- Length in front of the panel: ca. 3.5 mm
- Dimensions (LxWxH): ca. 20.7 x 16.3 x 22.0 mm