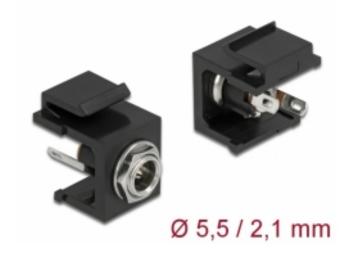

# Delock Keystone Module DC 5.5 x 2.1 mm female black

## **Specification**

· Connectors:

external: 1 x DC  $5.5 \times 2.1$  mm female internal: 3 x solder connection

- Power rating: 30 V / 3 A
- For Keystone ports with 19.2 x 14.9 mm
- · Colour: black
- Length in front of the panel: ca. 3.5 mm
- Dimensions (LxWxH): ca. 20.7 x 16.3 x 22.0 mm