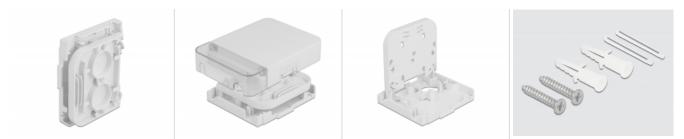

#### Package content

- Optical fiber connection box
- 2 x heat shrink splice protection
- 2 x screw
- 2 x dowel