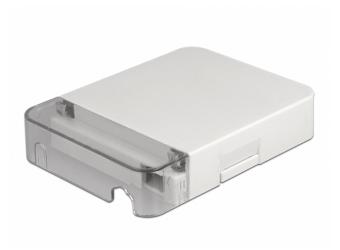

# Delock Optical Fiber Connection Box for wall mounting for 1 x SC Simplex or LC Duplex white

### Description

This fiber optical connection box by Delock can be used for wall mounting and can accommodate up to a SC Simplex or LC Duplex fiber optical coupling.

## Specification

- 1 slot for SC Simplex or LC Duplex coupling
- Wall mounting: 2 x mounting holes Mounting hole diameter: 7 mm Pitch of screw hole: ca. 80 mm
- Cover
- Colour: white / transparent
- Material: ABS
- Dimensions (LxWxH): ca. 116 x 86 x 23 mm