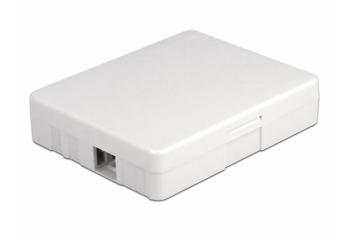

# Delock Optical Fiber Connection Box for wall mounting for $2 \times SC$ Simplex or LC Duplex white

#### Description

This fiber optical connection box by Delock can be used for wall mounting and can accommodate up to two SC Simplex or LC Duplex fiber optical couplings.

# **Specification**

- 2 slots for SC Simplex or LC Duplex couplings
- Wall mounting:

2 x mounting holes

Mounting hole diameter: 7 mm Pitch of screw hole: ca. 60 mm

- · Cover with label tap
- Protective flip
- · Colour: white
- · Material: ABS
- Dimensions (LxWxH): ca. 100 x 80 x 23 mm