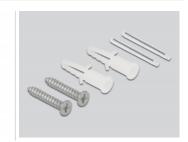

## Package content

- Optical fiber connection box
- 2 x heat shrink splice protection
- 2 x screw
- 2 x dowel