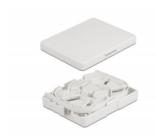

#### Description

This fiber optical connection box by Delock can be used for wall mounting and can accommodate up to two SC Simplex or LC Duplex fiber optical couplings.

# **Specification**

- 2 slots for SC Simplex or LC Duplex couplings
- Wall mounting:

2 x mounting holes

Mounting hole diameter: 7 mm Pitch of screw hole: ca. 60 mm

- · Cover with label tap
- Protective flip
- · Colour: white
- · Material: ABS
- Dimensions (LxWxH): ca. 100 x 80 x 23 mm

## Package content

- Optical fiber connection box
- 2 x heat shrink splice protection
- 2 x screw
- 2 x dowel