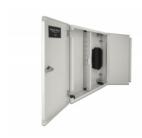

## Description

This fiber optic distribution box by Delock can be used for wall mounting and serves as a protective housing for optical cables and couplings. The integrated adapter plate allows to accommodate 24 fiber optic couplings of the types SC, LC, FC, ST or E2000 in the distribution box. The fiber optic cables can be fixed in the housing via two cable entry openings at the top and bottom with metric cable glands.

## **Specification**

- · Fiber optic cable wall distributor lockable
- · Adapter plate for up to 48 fibers
- 2 cable entry openings at the top and bottom
- · Housing material: metal
- · Housing colour: grey
- Dimensions (LxWxH): ca. 402 x 325 x 110 mm