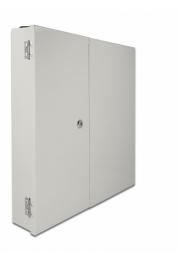

# Delock Fiber optic wall distribution box with double door grey

## Description

This fiber optic distribution box by Delock can be used for wall mounting and serves as a protective housing for optical cables and couplings. The integrated adapter plate allows to accommodate 24 fiber optic couplings of the types SC, LC, FC, ST or E2000 in the distribution box. The fiber optic cables can be fixed in the housing via two cable entry openings at the top and bottom with metric cable glands.