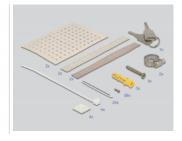

#### Package content

- Fiber optic wall distribution box
- 1 x splice cassette
- 2 x keys
- 4 x zip-tie
- 4 x cable tie mount for cable ties
- 2 x screw clamp
- 3 x screw
- 3 x dowel
- 2 x self-adhesive label numbers 8 x 1 12 black
- 2 x self-adhesive label numbers 1 12 red
- 2 x self-adhesive label numbers 1 12 blue
- 24 x fiber optic heat shrink tube