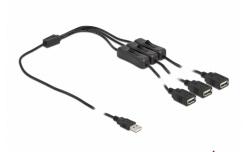

# Delock Cable USB Type-A male to 3 x USB Type-A female with switch 1 m

#### Description

This cable by Delock can be connected to a power source with USB Type-A port in order to supply power to up to three devices with USB Type-A plug. By using the on / off switch the power supply for the connected device can be switched on or off. Therefor it is not needed to remove the cable from the female port to switch off the power supply.

#### **Specification**

Connectors:

1 x USB Type-A male > 3 x USB Type-A female

• Electrical power in total: max. 10 watt (5 V / 2 A)

• 3 x On / Off switch

• Cable gauge: 22 AWG

• Cable diameter: ca. 3.5 mm

• Length incl. connectors: ca. 1 m