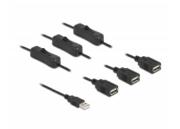

# Delock Cable USB Type-A male to 3 x USB Type-A female with switch 1 m

#### Description

This cable by Delock can be connected to a power source with USB Type-A port in order to supply power to up to three devices with USB Type-A plug. By using the on / off switch the power supply for the connected device can be switched on or off. Therefor it is not needed to remove the cable from the female port to switch off the power supply.

#### **Specification**

Connectors:

1 x USB Type-A male > 3 x USB Type-A female

• Electrical power in total: max. 10 watt (5 V / 2 A)

• 3 x On / Off switch

• Cable gauge: 22 AWG

• Cable diameter: ca. 3.5 mm

• Length incl. connectors: ca. 1 m