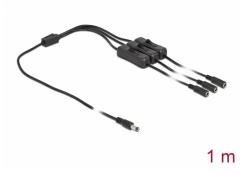

# Delock Cable DC 5.5 x 2.1 mm male to 3 x DC female with switch 1 m

#### Description

This cable by Delock can be connected to a DC power port in order to supply power to devices with DC plug. By using the single on / off switches the power supply for the connected device can be switched on or off. Therefore it is not needed to remove the cable from the female port to switch off the power supply. The cable can be applied especially for hobby area as well as for tinkerer.

# **Specification**

- Connectors:
  - 1 x DC 5.5 x 2.1 mm male >
  - $3 \times DC 5.5 \times 2.1 \text{ mm}$  female
- Electrical power in total: max. 10 watt (5 V / 2 A)
- 3 x On / Off switch
- Cable gauge: 22 AWG
- Cable diameter: ca. 3.5 mm
- Length incl. connectors: ca. 1 m
- Colour: black