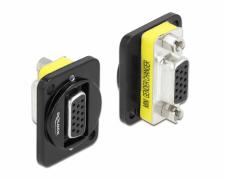

# Delock D-Type Module VGA 15 pin female to female

#### Description

This module by Delock can be mounted e.g. in panels or cases with Dtype openings for XLR jacks.

This makes it ideal for integrating digital equipment into professional audio systems.

Item no. 86792

## **Specification**

- Connectors: external: 1 x VGA 15 pin female > internal: 1 x VGA 15 pin female
- Material: plastic
- Colour: black
- For D-type ports with 24 x 19 mm
- Panel cut-out (diameter): ca. 24 mm
- Two mounting holes for screw fastening
- Dimensions (LxWxH): ca. 18.0 x 25.5 x 31.5 mm