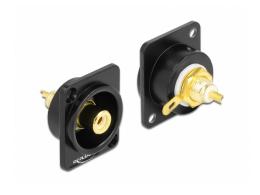

#### **Specification**

Connectors:

external: 1 x RCA female > internal: 2 x solder connection

• Material: zinc die cast

· Colour: black

• For D-type ports with 24 x 19 mm

• Panel cut-out (diameter): ca. 24 mm

· Two mounting holes for screw fastening

• Dimensions (LxWxH): ca. 28.4 x 25.6 x 30.8 mm