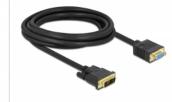

# Cable DVI 12+5 male to VGA female 3 m

### Description

This DVI to VGA cable by Delock supports the transfer of analog video signals and can be used to connect a VGA monitor or a projector to the DVI interface of a PC or laptop, by means of an existing VGA cable.

#### Connectors:

- 1 x DVI 12+5 male >
- 1 x VGA female
- DVI connector with screws
- VGA port with nuts
- Cable gauge: 30 AWG
- Cable diameter: ca. 8 mm
- Copper conductor
- Contacts gold-plated
- Cable double shielded
- Resolution up to 1920 x 1080 @ 60 Hz (depending on the system and the connected hardware)
- Colour: black
- Length incl. connectors: ca. 3 m