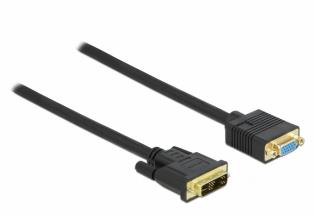

# Cable DVI 12+5 male to VGA female 3 m

### Description

This DVI to VGA cable by Delock supports the transfer of analog video signals and can be used to connect a VGA monitor or a projector to the DVI interface of a PC or laptop, by means of an existing VGA cable.

#### Connectors:

- 1 x DVI 12+5 male >
- 1 x VGA female
- DVI connector with screws
- VGA port with nuts
- Cable gauge: 30 AWG
- Cable diameter: ca. 8 mm
- Copper conductor
- Contacts gold-plated
- Cable double shielded
- Resolution up to 1920 x 1080 @ 60 Hz (depending on the system and the connected hardware)
- Colour: black
- Length incl. connectors: ca. 3 m