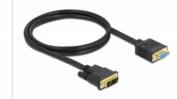

# Delock Cable DVI 12+5 male to VGA female 1 m

#### Connectors:

- 1 x DVI 12+5 male >
- 1 x VGA female
- DVI connector with screws
- VGA port with nuts
- Cable gauge: 30 AWG
- Cable diameter: ca. 8 mm
- Copper conductor
- Contacts gold-plated
- Cable double shielded
- Resolution up to 1920 x 1080 @ 60 Hz (depending on the system and the connected hardware)
- Colour: black
- Length incl. connectors: ca. 1 m

#### Images

ltem no. 86752

EAN: 4043619867523

Country of origin: China

Package: • Retail Box

DATASHEET

| General                                                                      |                                 |
|------------------------------------------------------------------------------|---------------------------------|
| Specification:                                                               | DVI-A (Single Link)             |
| Interface                                                                    |                                 |
| Connector 1:                                                                 | 1 x DVI 12+5 male               |
| Connector 2:                                                                 | 1 x VGA 15 pin female           |
| Technical characteristics                                                    |                                 |
| Data transfer rate:                                                          | 3.96 Gb/s                       |
| Maximum screen resolution:                                                   | 1920 x 1200 @ 60 Hz             |
|                                                                              |                                 |
| Physical characteristics                                                     |                                 |
| Physical characteristics<br>Cable diameter:                                  | 8 mm                            |
|                                                                              | 8 mm<br>gold-plated             |
| Cable diameter:                                                              |                                 |
| Cable diameter:<br>Pin finishing:                                            | gold-plated                     |
| Cable diameter:<br>Pin finishing:<br>Conductor material:                     | gold-plated<br>copper           |
| Cable diameter:<br>Pin finishing:<br>Conductor material:<br>Conductor gauge: | gold-plated<br>copper<br>30 AWG |