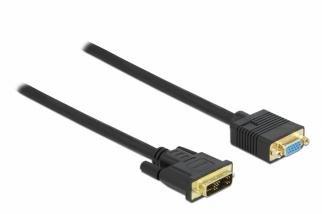

# Delock Cable DVI 12+5 male to VGA female 1 m

#### Connectors:

- 1 x DVI 12+5 male >
- 1 x VGA female
- DVI connector with screws
- VGA port with nuts
- Cable gauge: 30 AWG
- Cable diameter: ca. 8 mm
- Copper conductor
- Contacts gold-plated
- Cable double shielded
- Resolution up to 1920 x 1080 @ 60 Hz (depending on the system and the connected hardware)
- Colour: black
- Length incl. connectors: ca. 1 m

#### Images

ltem no. 86752

EAN: 4043619867523

Country of origin: China

Package: • Retail Box

DATASHEET

| General                                                                      |                                 |
|------------------------------------------------------------------------------|---------------------------------|
| Specification:                                                               | DVI-A (Single Link)             |
| Interface                                                                    |                                 |
| Connector 1:                                                                 | 1 x DVI 12+5 male               |
| Connector 2:                                                                 | 1 x VGA 15 pin female           |
| Technical characteristics                                                    |                                 |
| Data transfer rate:                                                          | 3.96 Gb/s                       |
| Maximum screen resolution:                                                   | 1920 x 1200 @ 60 Hz             |
|                                                                              |                                 |
| Physical characteristics                                                     |                                 |
| Physical characteristics<br>Cable diameter:                                  | 8 mm                            |
|                                                                              | 8 mm<br>gold-plated             |
| Cable diameter:                                                              |                                 |
| Cable diameter:<br>Pin finishing:                                            | gold-plated                     |
| Cable diameter:<br>Pin finishing:<br>Conductor material:                     | gold-plated<br>copper           |
| Cable diameter:<br>Pin finishing:<br>Conductor material:<br>Conductor gauge: | gold-plated<br>copper<br>30 AWG |