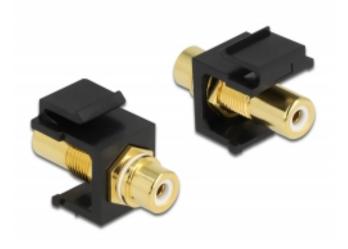

# Delock Keystone Module RCA female > RCA female gold plated white / black

## Description

This module by Delock can be used to extend e.g. a stereo cable. With its standardised dimensions it can be used for easy snap-in mounting in e.g. a Keystone patchpanel, face plate or surface-mount box.

### **Specification**

- Connectors:
- 1 x RCA female >
- 1 x RCA female
- · Marking: white
- Connector finishing: brass gold plated
- Length in front of the panel: ca. 9.5 mm
- For Keystone ports with 19.2 x 14.9 mm
- · Housing colour: black
- Dimensions (LxWxH): ca. 33.2 x 16.3 x 22.3 mm