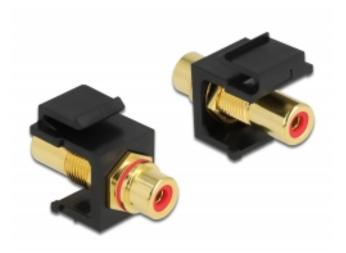

## Delock Keystone Module RCA female > RCA female gold plated red / black

Description

This module by Delock can be used to extend e.g. a stereo cable. With its standardised dimensions it can be used for easy snap-in mounting in e.g. a Keystone patchpanel, face plate or surface-mount box.

## • Connectors:

- 1 x RCA female >
- 1 x RCA female
- Marking: red
- Connector finishing: brass gold plated
- Length in front of the panel: ca. 9.5 mm
- For Keystone ports with 19.2 x 14.9 mm
- Housing colour: black
- Dimensions (LxWxH): ca. 33.2 x 16.3 x 22.3 mm