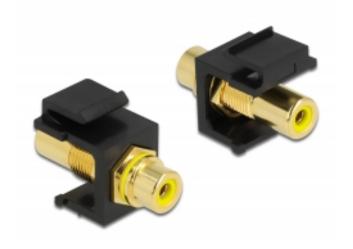

# Delock Keystone Module RCA female > RCA female gold plated yellow / black

#### Description

This module by Delock can be used to extend e.g. a stereo cable. With its standardised dimensions it can be used for easy snap-in mounting in e.g. a Keystone patchpanel, face plate or surface-mount box.

### **Specification**

- Connectors:
- 1 x RCA female >
- 1 x RCA female
- · Marking: yellow
- Connector finishing: brass gold plated
- Length in front of the panel: ca. 9.5 mm
- For Keystone ports with 19.2 x 14.9 mm
- · Housing colour: black
- Dimensions (LxWxH): ca. 33.2 x 16.3 x 22.3 mm