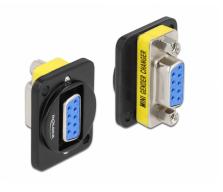

# **Delock D-Type Module DB9 female to DB9 female**

#### **Description**

This module by Delock can be mounted e.g. in panels or cases with Dtype openings for XLR jacks. This makes it ideal for integrating digital equipment into professional audio systems.

## **Specification**

• Connectors:

external: 1 x serial DB9 female

internal: 1 x serial DB9 female with nuts

• Material: zinc die cast

· Colour: black

• For D-type ports with 31 x 25 mm

• Panel cut-out (WxH): ca. 20 x 11 mm

· Two mounting holes for screw fastening

• Dimensions (LxWxH): ca. 31 x 25 x 16 mm