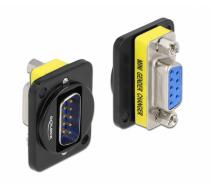

# **Delock D-Type Module DB9 plug to DB9 female**

#### **Description**

This module by Delock can be mounted e.g. in panels or cases with Dtype openings for XLR jacks. This makes it ideal for integrating digital equipment into professional audio systems.

# **Specification**

• Connectors:

external: 1 x serial DB9 male

internal: 1 x serial DB9 female with nuts

• Material: zinc die cast

· Colour: black

• For D-type ports with 31 x 25 mm

• Panel cut-out (WxH): ca. 20 x 11 mm

· Two mounting holes for screw fastening

• Dimensions (LxWxH): ca. 31 x 25 x 18 mm