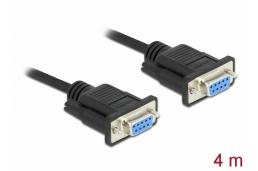

# Delock Serial Cable RS-232 D-Sub9 female to female null modem with narrow plug housing 4 m

Colour: blackInsulator: PVC

• Screw type: #4-40 UNC

• Cable diameter: ca. 5 mm

• Cable length incl. connectors: ca. 4 m