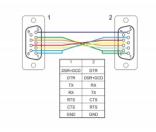

#### **Specification**

Connectors:

1 x serial D-Sub9 female with screws >

1 x serial D-Sub9 female with screws

Cable gauge: 28 AWG

· Full handshaking cable

• Pin assignment: 1+6 - 4, 2 - 3, 3 - 2, 4 - 1+6, 5 - 5, 7 - 8, 8 - 7, shielded