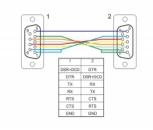

### **Specification**

• Connectors:

1 x serial D-Sub9 female with screws >

1 x serial D-Sub9 female with screws

Cable gauge: 28 AWG

• Full handshaking cable

• Pin assignment: 1+6 - 4, 2 - 3, 3 - 2, 4 - 1+6, 5 - 5, 7 - 8, 8 - 7, shielded