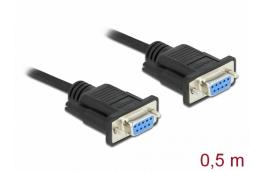

# Delock Serial Cable RS-232 D-Sub9 female to female null modem with narrow plug housing 0.5 m

Colour: blackInsulator: PVC

Screw type: #4-40 UNCCable diameter: ca. 5 mm

• Cable length incl. connectors: ca. 0.5 m