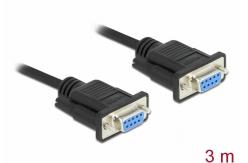

# Delock Serial Cable RS-232 D-Sub9 female to female null modem with narrow plug housing 3 m

#### Mini D-Sub9 connector

These cables fit on any RS-232 port, as the **mini D-Sub9 connectors** ( $44 \times 33.3 \times 15$  mm) are small and compact. In this way, RS-232 connections can be used directly adjacent to each other.

## Specification

- Connectors:
  1 x serial D-Sub9 female with screws >
  1 x serial D-Sub9 female with screws
- Cable gauge: 28 AWG
- Full handshaking cable
- Pin assignment: 1+6 4, 2 3, 3 2, 4 1+6, 5 5, 7 8, 8 7, shielded
- Colour: black
- Insulator: PVC
- Screw type: #4-40 UNC
- Cable diameter: ca. 5 mm
- Cable length incl. connectors: ca. 3 m