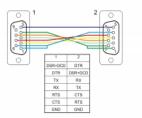

## Specification

- Connectors:
  1 x serial D-Sub9 female with screws >
  1 x serial D-Sub9 female with screws
- Cable gauge: 28 AWG
- Full handshaking cable
- Pin assignment: 1+6 4, 2 3, 3 2, 4 1+6, 5 5, 7 8, 8 7, shielded
- Colour: black
- Insulator: PVC
- Screw type: #4-40 UNC
- Cable diameter: ca. 5 mm
- Cable length incl. connectors: ca. 3 m

## **Technical characteristics**

| Data transfer rate:  | up to 921.6 Kbps                       |
|----------------------|----------------------------------------|
| Signal transmission: | TxD, RxD, RTS, CTS, DTR, DSR, DCD, GND |