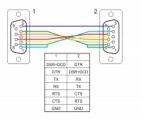

## Specification

- Connectors:
  1 x serial D-Sub9 female with screws >
  1 x serial D-Sub9 female with screws
- Cable gauge: 28 AWG
- Cull handahaking aabla
- Full handshaking cable
- Pin assignment: 1+6 4, 2 3, 3 2, 4 1+6, 5 5, 7 8, 8 7, shielded
- Colour: black
- Insulator: PVC
- Screw type: #4-40 UNC
- Cable diameter: ca. 5 mm
- Cable length incl. connectors: ca. 10 m