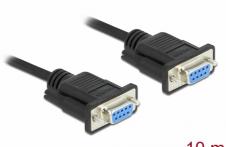

# Delock Serial Cable RS-232 D-Sub9 female to female null modem with narrow plug housing 10 m

10 m