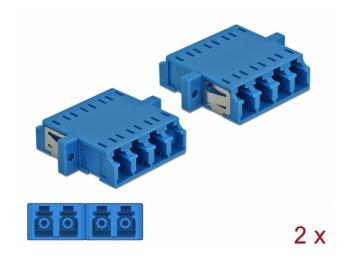

# Optical Fiber Coupler LC Quad female to LC Quad female Singlemode 2 pieces blue

## Description

With this LC Quad coupling by Delock, optical fiber male connectors can be easily connected to each other. The coupling enables a direct connection to the optical fiber cable and is suitable for simple mounting in optical fiber connection boxes, cabinets and patch panels.

## **Specification**

- · Connectors:
- 1 x LC Quad female >
- 1 x LC Quad female
- For single-mode fiber
- · Ceramic sleeve
- · With dust cover
- · Mounting via metal holder or screws
- 2 x mounting holes
- · Mounting hole diameter: 2.3 mm
- Pitch of screw hole: ca. 30.7 mm
- Panel cut-out (WxH): ca. 26.6 x 9.5 mm
- Operating temperature: -20 °C ~ 70 °C
- · Material: plastic
- · Colour: blue
- Dimensions (LxWxH): ca. 29.2 x 25.6 x 9.3 mm