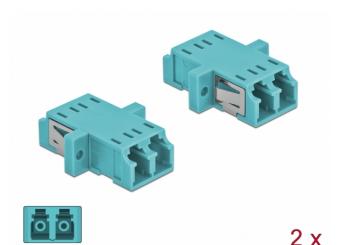

# Optical Fiber Coupler LC Duplex female to LC Duplex female Multi-mode 2 pieces light blue

# Description

With this LC Duplex coupling by Delock, optical fiber male connectors can be easily connected to each other. The coupling enables a direct connection to the optical fiber cable and is suitable for simple mounting in optical fiber connection boxes, cabinets and patch panels.

#### System requirements

- A free LC Duplex plug
- Package content
- 2 x LC Duplex coupler