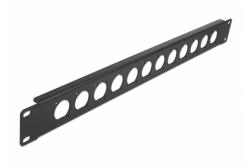

#### **Description**

This patch panel by Delock can be mounted in a 19" rack. With its standardized dimensions, it is suitable for easy mounting of 12 D-type modules.

Item no. 86500

EAN: 4043619865000 Country of origin: China Package: White Box

### **Specification**

- 12 D-type ports 24 x 19 mm
- For mounting in 19" racks, 1U
- · Material: metal
- · Colour: black
- Dimensions (LxWxH): ca. 483.0 x 44.5 x 12.5 mm