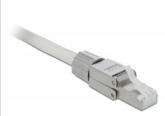

### Description

This RJ45 plug by Delock can be used to connect network cables. Installation of the plug to various cable types is toolfree and time-saving.

### **Specification**

- Connector: 1 x RJ45 plug
- Cable routing 180°
- Shielded (STP)
- Cat.6A specification
- Screwable cable boot
- TIA-568A/B pinout
- For solid or stranded wire up to 0.644 mm (22 24 AWG)
- For cable diameter from 6.0 8.5 mm
- Dimensions (LxWxH): ca. 49.0 x 14.5 x 14.1 mm