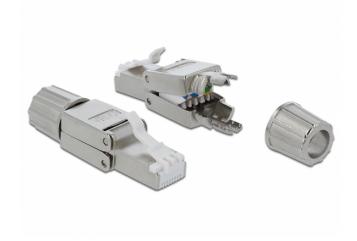

### Description

This RJ45 plug by Delock can be used to connect network cables. Installation of the plug to various cable types is toolfree and time-saving.

### **Specification**

- Connector: 1 x RJ45 plug
- Cable routing 180°
- Shielded (STP)
- Cat.6A specification
- Screwable cable boot
- TIA-568A/B pinout
- For solid or stranded wire up to 0.644 mm (22 24 AWG)
- For cable diameter from 6.0 8.5 mm
- Dimensions (LxWxH): ca. 49.0 x 14.5 x 14.1 mm

#### Package content

• RJ45 plug