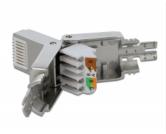

### Description

This RJ45 plug by Delock can be used to connect network cables. Installation of the plug to various cable types is toolfree and time-saving.

### **Specification**

- Connector: 1 x RJ45 plug
- Cable routing 180°
- Shielded (STP)
- Cat.6A specification
- Screwable cable boot
- TIA-568A/B pinout
- For solid or stranded wire up to 0.644 mm (22 24 AWG)
- For cable diameter from 6.0 8.5 mm
- Dimensions (LxWxH): ca. 49.0 x 14.5 x 14.1 mm