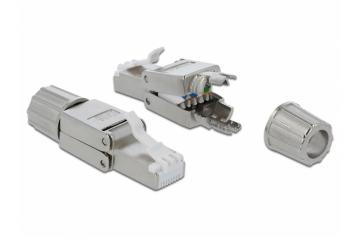

# Delock RJ45 plug Cat.6 STP toolfree

## Description

This RJ45 plug by Delock can be used to connect network cables. Installation of the plug to various cable types is toolfree and time-saving.

## **Specification**

- Connector: 1 x RJ45 plug
- Cable routing 180°
- Shielded (STP)
- Cat.6 specification
- Screwable cable boot
- TIA-568A/B pinout
- For solid or stranded wire up to 0.644 mm (22 24 AWG)
- For cable diameter from 6.0 8.5 mm
- Dimensions (LxWxH): ca. 49.0 x 14.5 x 14.1 mm

#### Package content

• RJ45 plug