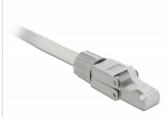

## Description

This RJ45 plug by Delock can be used to connect network cables. Installation of the plug to various cable types is toolfree and time-saving.

## **Specification**

- Connector: 1 x RJ45 plug
- Cable routing 180°
- Shielded (STP)
- Cat.6 specification
- Screwable cable boot
- TIA-568A/B pinout
- For solid or stranded wire up to 0.644 mm (22 24 AWG)
- For cable diameter from 6.0 8.5 mm
- Dimensions (LxWxH): ca. 49.0 x 14.5 x 14.1 mm