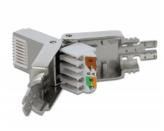

## **Specification**

- Connector: 1 x RJ45 plug
- Cable routing 180°
- Shielded (STP)
- Cat.6 specification
- Screwable cable boot
- TIA-568A/B pinout
- For solid or stranded wire up to 0.644 mm (22 24 AWG)
- For cable diameter from 6.0 8.5 mm
- Dimensions (LxWxH): ca. 49.0 x 14.5 x 14.1 mm

# Images

| General                       |               |
|-------------------------------|---------------|
| Suitable for conductor gauge: | 22 - 24 AWG   |
| Interface                     |               |
| External:                     | 1 x RJ45 plug |
| Internal:                     | 1 x LSA block |
| Technical characteristics     |               |
| Category:                     | Cat.6         |
| Shielding:                    | shielded      |
| Physical characteristics      |               |
| Length:                       | 49 mm         |
| Width:                        | 14.5 mm       |
| Height:                       | 14.1 mm       |