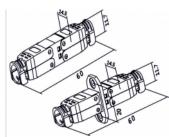

## **Specification**

- Connectors: 2 x LSA block
- Cable routing 180°
- Shielded (STP)
- · Cat.6A specification
- TIA-568A/B pinout
- For solid or stranded wire up to 0.573 mm (23 24 AWG)
- For cable diameter from 6.0 8.5 mm
- Dimensions (LxWxH): ca. 59,73 x 28,03 x 14,51 mm