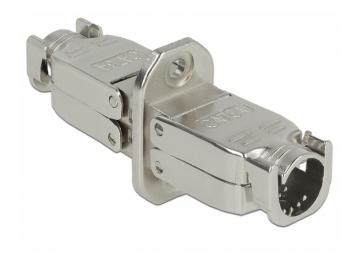

# Delock Coupler for network cable Cat.6A STP toolfree for installation

## Description

With this coupler by Delock, two network cables without plugs can be connected in order to extend or repair them.

## **Specification**

- Connectors: 2 x LSA block
- Cable routing 180°
- Shielded (STP)
- · Cat.6A specification
- TIA-568A/B pinout
- For solid or stranded wire up to 0.573 mm (23 24 AWG)
- For cable diameter from 6.0 8.5 mm
- Dimensions (LxWxH): ca. 59,73 x 28,03 x 14,51 mm