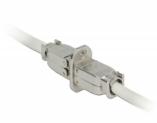

## Description

With this coupler by Delock, two network cables without plugs can be connected in order to extend or repair them.

## **Specification**

- Connectors: 2 x LSA block
- Cable routing 180°
- Shielded (STP)
- · Cat.6A specification
- TIA-568A/B pinout
- For solid or stranded wire up to 0.573 mm (23 24 AWG)
- For cable diameter from 6.0 8.5 mm
- Dimensions (LxWxH): ca. 59,73 x 28,03 x 14,51 mm