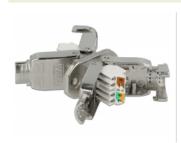

## **Specification**

- Connectors: 2 x LSA block
- Cable routing 180°
- Shielded (STP)
- · Cat.6A specification
- TIA-568A/B pinout
- For solid or stranded wire up to 0.573 mm (23 24 AWG)
- For cable diameter from 6.0 8.5 mm
- Dimensions (LxWxH): ca. 59,73 x 28,03 x 14,51 mm