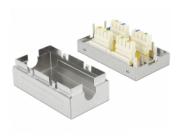

## **Description**

With this coupler by Delock, two network cables without plugs can be connected in order to extend or repair them.

# **Specification**

- Connectors: 2 x LSA block
- Shielded (STP)
- · Cat.6 specification
- TIA-568A/B pinout
- · Robust metal housing
- Cable diameter up to 0.644 mm (22 26 AWG)
- Dimensions (LxWxH): ca. 62.8 x 34.9 x 24.0 mm

### Interface

Internal: 2 x LSA block