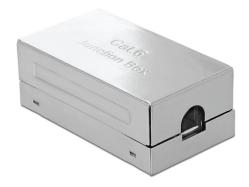

# **Delock Junction Box for network cable Cat.6 LSA STP**

# **Specification**

- Connectors: 2 x LSA block
- Shielded (STP)
- · Cat.6 specification
- TIA-568A/B pinout
- · Robust metal housing
- Cable diameter up to 0.644 mm (22 26 AWG)
- Dimensions (LxWxH): ca. 62.8 x 34.9 x 24.0 mm

## **Physical characteristics**

| Housing material: | metal   |
|-------------------|---------|
| Length:           | 62.8 mm |
| Width:            | 34.9 mm |
| Height:           | 24.0 mm |