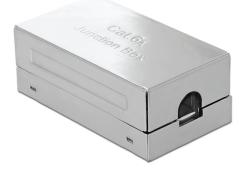

# Delock Junction Box for network cable Cat.6A LSA STP

### Description

With this coupler by Delock, two network cables without plugs can be connected in order to extend or repair them.

Item no. 86410

EAN: 4043619864102 Country of origin: China Package: Zip poly bag

# **Specification**

- Connectors: 2 x LSA block
- Shielded (STP)
- Cat.6A specification
- TIA-568A/B pinout
- Robust metal housing
- Cable diameter up to 0.644 mm (22 26 AWG)
- Dimensions (LxWxH): ca. 62.8 x 34.9 x 24.0 mm

# **Physical characteristics**

| Housing material: | metal   |
|-------------------|---------|
| Length:           | 62.8 mm |
| Width:            | 34.9 mm |
| Height:           | 24.0 mm |