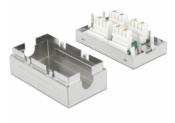

# **Specification**

- Connectors: 2 x LSA block
- Shielded (STP)
- Cat.6A specification
- TIA-568A/B pinout
- Robust metal housing
- Cable diameter up to 0.644 mm (22 26 AWG)
- Dimensions (LxWxH): ca. 62.8 x 34.9 x 24.0 mm

2 x LSA block