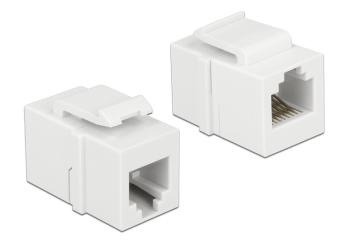

# Delock Keystone Module RJ12 female > RJ12 female Cat.3 white

## Description

This module by Delock can be used to extend a telephone cable. With its standardised dimensions it can be used for easy snap-in mounting in e.g. a Keystone patchpanel, face plate or surface-mount box.

### **Specification**

- Connector: RJ12 female > RJ12 female (6P6C), 1:1 connected
- Compatible with RJ11 (6P/2C) and RJ14 (6P/4C)
- Unshielded (Cat.3)
- For Keystone ports with 19.2 x 14.9 mm
- · Colour: white
- Dimensions (LxWxH): ca. 27.0 x 19.5 x 16.8 mm