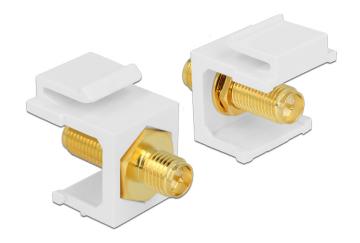

# Delock Keystone module RP-SMA female > RP-SMA female

## Description

This module by Delock can be used to extend an RP-SMA-connection. With its standardised dimensions it can be used for easy snap-in mounting in e. g. a Keystone patchpanel, face plate or surface-mount box.

### **Specification**

- Connector: RP-SMA female > RP-SMA female
- Impedance 50 Ohm
- For Keystone ports with 19.2 x 14.9 mm
- Dimensions (LxWxH): 24.5 x 22.3 x 16.3 mm
- Length in front of the panel: 7.1 mm