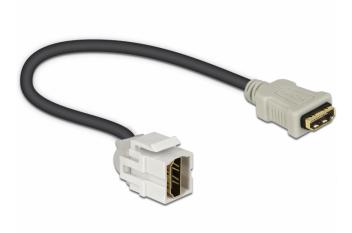

## Delock Keystone Module HDMI female > HDMI female 250° with cable

## Description

This module by Delock can be used to extend e.g. a HDMI cable. With its standardised dimensions it can be used for easy snap-in mounting in e.g. a Keystone patch panel, face plate or surface-mount box. The short, angled cable has a small mounting depth and allows a space-saving installation in hard to reach places in equipment or in cable ducts.

## Connectors:

- 1 x HDMI-A female >
- 1 x HDMI-A female
- Resolution up to 3840 x 2160 @ 30 Hz (depending on the system and the connected hardware)
- Contacts gold-plated
- For Keystone ports with 19.2 x 14.9 mm
- Length incl. connectors: ca. 30 cm