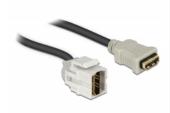

## Delock Keystone Module HDMI female > HDMI female 250° with cable

## Description

This module by Delock can be used to extend e.g. a HDMI cable. With its standardised dimensions it can be used for easy snap-in mounting in e.g. a Keystone patch panel, face plate or surface-mount box. The short, angled cable has a small mounting depth and allows a space-saving installation in hard to reach places in equipment or in cable ducts.

## Connectors:

- 1 x HDMI-A female >
- 1 x HDMI-A female
- Resolution up to 3840 x 2160 @ 30 Hz (depending on the system and the connected hardware)
- Contacts gold-plated
- For Keystone ports with 19.2 x 14.9 mm
- Length incl. connectors: ca. 30 cm