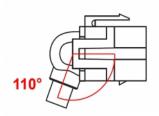

# Delock Keystone Module HDMI female > HDMI female 110° with cable

### Description

This module by Delock can be used to extend e.g. a HDMI cable. With its standardised dimensions it can be used for easy snap-in mounting in e.g. a Keystone patch panel, face plate or surface-mount box. The short, angled cable has a small mounting depth and allows a space-saving installation in hard to reach places in equipment or in cable ducts.