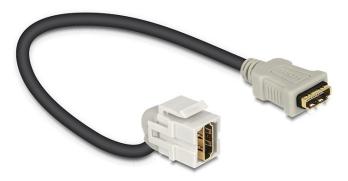

# Delock Keystone Module HDMI female > HDMI female 110° with cable

### Description

This module by Delock can be used to extend e.g. a HDMI cable. With its standardised dimensions it can be used for easy snap-in mounting in e.g. a Keystone patch panel, face plate or surface-mount box. The short, angled cable has a small mounting depth and allows a space-saving installation in hard to reach places in equipment or in cable ducts.

#### Connectors:

- 1 x HDMI-A female >
- 1 x HDMI-A female
- Resolution up to 3840 x 2160 @ 30 Hz (depending on the system and the connected hardware)
- Contacts gold-plated
- For Keystone ports with 19.2 x 14.9 mm
- Length incl. connectors: ca. 30 cm