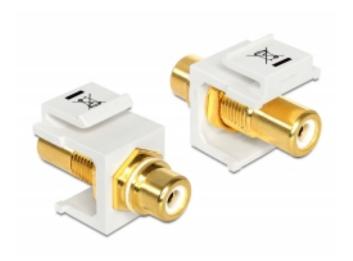

## Delock Keystone Module RCA female > RCA female gold plated white / white

Description

This module by Delock can be used to extend e.g. a stereo cable. With its standardised dimensions it can be used for easy snap-in mounting in e.g. a Keystone patchpanel, face plate or surface-mount box.

## Connectors:

- 1 x RCA female >
- 1 x RCA female
- Marking: white
- Connector finishing: brass gold plated
- Length in front of the panel: ca. 9.5 mm
- For Keystone ports with 19.2 x 14.9 mm
- Housing colour: white
- Dimensions (LxWxH): ca. 33.2 x 16.3 x 22.3 mm