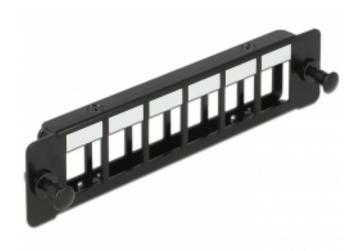

# Delock Keystone Mounting Panel 6 Port

## Description

This panel by Delock can be mounted e.g. in enclosures or cases. With its standardized dimensions, it is suitable for easy snap-in mounting of 6 Keystone modules.

#### **Specification**

- 6 Keystone ports 19.2 x 14.9 mm
- · Integrated name plate
- Two holes with fixing clips, distance 118 mm (LGX)
- Mounting hole: ca. 108.0 x 29.3 mm
- · Material: metal
- · Colour: black
- Dimensions (LxWxH): ca. 130.0 x 29.3 x 19.8 mm