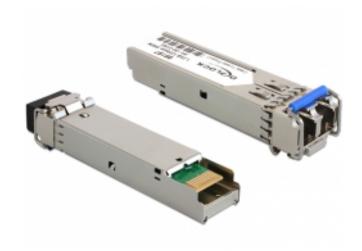

# Delock SFP Module 1000Base-LX SM 1310 nm

### Description

This SFP module by Delock can be used to expand a Gigabit switch with a free SFP slot by an optical fibre interface.

#### Package content

• SFP module