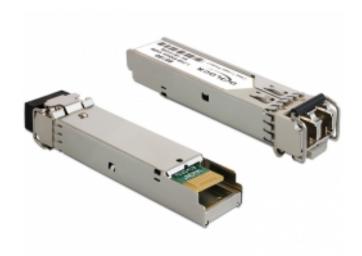

# Delock SFP Module 1000Base-SX MM 850 nm

## Description

This SFP module by Delock can be used to expand a Gigabit switch with a free SFP slot by an optical fibre interface.

### **Specification**

- Connectors:
- 1 x SFP male >
- 1 x LC Duplex female
- Data transfer rate:
- Gigabit Ethernet up to 1 Gbps
- For multi-mode fiber
- $\bullet$  Fibre: 50/125  $\mu m,$  up to 550 m
- $\bullet$  Fibre: 62.5/125  $\mu m,$  up to 275 m
- 850 nm wavelength
- Operating temperature: 0 °C ~ 70 °C