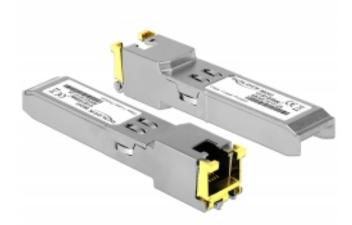

## Delock SFP Module 10/100/1000Base-T RJ45

Description

This SFP module by Delock can be used to expand a Gigabit switch with a free SFP slot by an RJ45 interface.

## Specification

Connectors:

- 1 x SFP male > 1 x RJ45 jack • Data transfer rate:
- Ethernet up to 10 Mbps Fast Ethernet up to 100 Mbps Gigabit Ethernet up to 1 Gbps
- 10/100/1000 Mbps with a SGMII interface
- Operating temperature: 0  $\,^{\circ}\text{C} \sim 70 \,\,^{\circ}\text{C}$