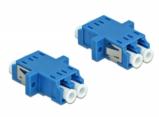

# Optical Fiber Coupler LC Duplex female to LC Duplex female Single-mode 2 pieces blue

## Description

With this LC Duplex coupling by Delock, optical fiber male connectors can be easily connected to each other. The coupling enables a direct connection to the optical fiber cable and is suitable for simple mounting in optical fiber connection boxes, cabinets and patch panels.

### Protection by dust cover

The coupling is equipped with an appropriate cap to protect the sleeve from dust and to keep it clean.