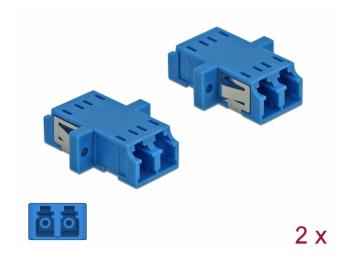

# Optical Fiber Coupler LC Duplex female to LC Duplex female Single-mode 2 pieces blue

## Description

With this LC Duplex coupling by Delock, optical fiber male connectors can be easily connected to each other. The coupling enables a direct connection to the optical fiber cable and is suitable for simple mounting in optical fiber connection boxes, cabinets and patch panels.

## Package content

2 x LC Duplex coupler