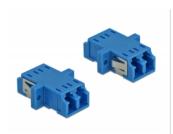

# Optical Fiber Coupler LC Duplex female to LC Duplex female Single-mode 2 pieces blue

## Description

With this LC Duplex coupling by Delock, optical fiber male connectors can be easily connected to each other. The coupling enables a direct connection to the optical fiber cable and is suitable for simple mounting in optical fiber connection boxes, cabinets and patch panels.

### Protection by dust cover

The coupling is equipped with an appropriate cap to protect the sleeve from dust and to keep it clean.