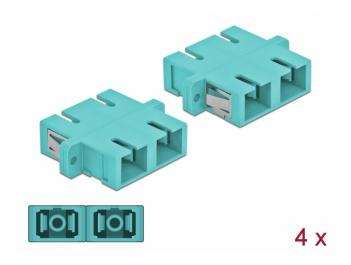

# Optical Fiber Coupler SC Duplex female to SC Duplex female Multi-mode 4 pieces light blue

# Package content

• 4 x SC Duplex coupler