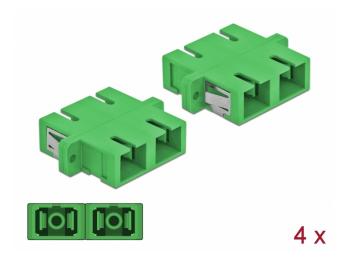

# Delock Optical Fiber Coupler SC Duplex female to SC Duplex female Single-mode 4 pieces green

## Description

With this SC Duplex coupling by Delock, optical fiber male connectors can be easily connected to each other. The coupling enables a direct connection to the optical fiber cable and is suitable for simple mounting in optical fiber connection boxes, cabinets and patch panels.

## **Specification**

- Connectors:
- 1 x SC Duplex female >
- 1 x SC Duplex female
- · For single-mode fiber
- Ceramic sleeve
- With dust cover
- · Mounting via metal holder or screws
- 2 x mounting holes
- · Mounting hole diameter: 2.4 mm
- Pitch of screw hole: ca. 30.7 mm
- Panel cut-out (WxH): ca. 26.6 x 9.5 mm
- Operating temperature: -20 °C ~ 70 °C
- · Material: plastic
- · Colour: green
- Dimensions (LxWxH): ca. 34.7 x 25.6 x 9.3 mm