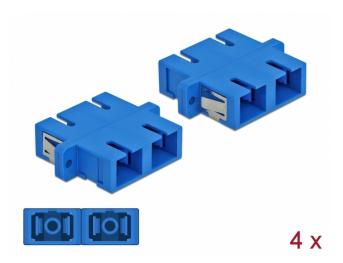

# Optical Fiber Coupler SC Duplex female to SC Duplex female Single-mode 4 pieces blue

## Description

With this SC Duplex coupling by Delock, optical fiber male connectors can be easily connected to each other. The coupling enables a direct connection to the optical fiber cable and is suitable for simple mounting in optical fiber connection boxes, cabinets and patch panels.

### Connectors:

- 1 x SC Duplex female >
- 1 x SC Duplex female
- For single-mode fiber
- Ceramic sleeve
- With dust cover
- Mounting via metal holder or screws
- 2 x mounting holes
- Mounting hole diameter: 2.4 mm
- Pitch of screw hole: ca. 30.7 mm
- Panel cut-out (WxH): ca. 26.6 x 9.5 mm
- Operating temperature: -20 °C ~ 70 °C
- Material: plastic
- Colour: blue
- Dimensions (LxWxH): ca. 34.7 x 25.6 x 9.3 mm