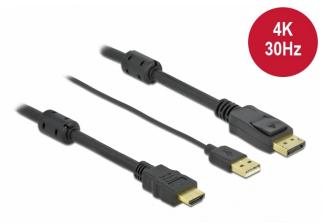

# HDMI to DisplayPort cable 4K 30 Hz 10 m

#### **Specification**

- Connectors:
- 1 x HDMI-A male
- 1 x USB Type-A male (power supply) >
- 1 x DisplayPort male
- Signal direction: HDMI input > DisplayPort output
- Chipset: STDP2600
- DisplayPort 1.2 and High Speed HDMI specification
- · Cable gauge: 28 AWG
- Cable diameter: ca. 7.2 mm
- · Contacts gold-plated
- Transmission of audio and video signals
- Resolution up to 3840 x 2160 @ 30 Hz (depending on the system and the connected hardware)
- Supports 3D displays (1080p @ 120 Hz)
- 2 x ferrite core
- · Colour: black
- Dimensions of signal amplifier (LxWxH): ca. 8.00 x 2.20 x 1.35 cm
- Length incl. connectors: ca. 10 m