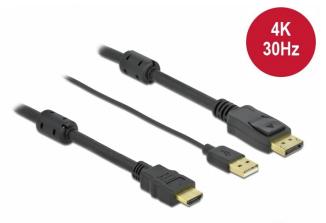

# HDMI to DisplayPort cable 4K 30 Hz 7 m

## **Specification**

- Connectors:
- 1 x HDMI-A male
- 1 x USB Type-A male (power supply) >
- 1 x DisplayPort male
- Signal direction: HDMI input > DisplayPort output
- Chipset: STDP2600
- DisplayPort 1.2 and High Speed HDMI specification
- · Cable gauge: 28 AWG
- Cable diameter: ca. 7.2 mm
- · Contacts gold-plated
- · Transmission of audio and video signals
- Resolution up to 3840 x 2160 @ 30 Hz (depending on the system and the connected hardware)
- Supports 3D displays (1080p @ 120 Hz)
- 2 x ferrite core
- · Colour: black
- Length incl. connectors: ca. 7 m