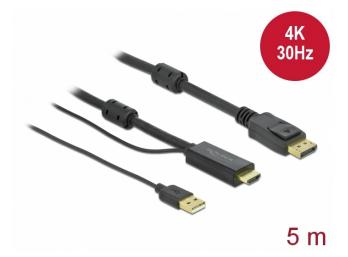

# HDMI to DisplayPort cable 4K 30 Hz 5 m

### **Specification**

- Connectors:
- 1 x HDMI-A male
- 1 x USB Type-A male (power supply) >
- 1 x DisplayPort male
- Signal direction: HDMI input > DisplayPort output
- Chipset: STDP2600
- DisplayPort 1.2 and High Speed HDMI specification
- · Cable gauge: 28 AWG
- Cable diameter: ca. 7.2 mm
- · Contacts gold-plated
- · Transmission of audio and video signals
- Resolution up to 3840 x 2160 @ 30 Hz (depending on the system and the connected hardware)
- Supports 3D displays (1080p @ 120 Hz)
- 2 x ferrite core
- · Colour: black

**Images** 

• Length incl. connectors: ca. 5 m