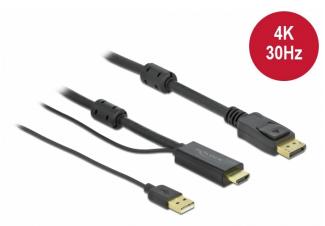

# HDMI to DisplayPort cable 4K 30 Hz 3 m

### Connectors:

- 1 x HDMI-A male
- 1 x USB Type-A male (power supply) >
- 1 x DisplayPort male
- Signal direction: HDMI input > DisplayPort output
- Chipset: STDP2600
- DisplayPort 1.2 and High Speed HDMI specification
- Cable gauge: 28 AWG
- Cable diameter: ca. 7.2 mm
- Contacts gold-plated
- Transmission of audio and video signals
- Resolution up to 3840 x 2160 @ 30 Hz (depending on the system and the connected hardware)
- Supports 3D displays (1080p @ 120 Hz)
- 2 x ferrite core
- Colour: black
- · Length incl. connectors: ca. 3 m