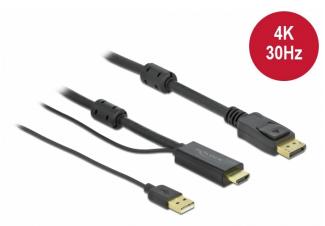

# HDMI to DisplayPort cable 4K 30 Hz 2 m

### Description

This cable by Delock enables the connection between devices, e.g. a monitor, with DisplayPort connector to a HDMI interface.

2 m

#### Connectors:

- 1 x HDMI-A male
- 1 x USB Type-A male (power supply) >
- 1 x DisplayPort male
- Signal direction: HDMI input > DisplayPort output
- Chipset: STDP2600
- DisplayPort 1.2 and High Speed HDMI specification
- Cable gauge: 28 AWG
- Cable diameter: ca. 7.2 mm
- · Contacts gold-plated
- Transmission of audio and video signals
- Resolution up to 3840 x 2160 @ 30 Hz (depending on the system and the connected hardware)
- Supports 3D displays (1080p @ 120 Hz)
- 2 x ferrite core
- Colour: black
- · Length incl. connectors: ca. 2 m