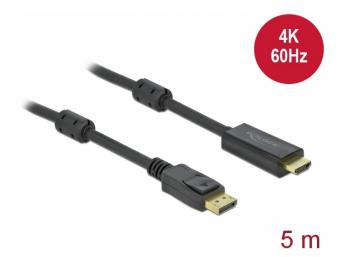

## Active DisplayPort 1.2 to HDMI Cable 4K 60 Hz 5 m

#### **Specification**

- Connectors:
- 1 x DisplayPort male >
- 1 x HDMI-A male
- Signal direction: DisplayPort input > HDMI output
- Chipset: Parade PS176
- DisplayPort 1.2 and High Speed HDMI specification
- · Cable gauge: 28 AWG
- Cable diameter: ca. 7.2 mm
- Contacts gold-plated
- Active cable, for graphics cards with DP and DP++ output
- · Transmission of audio and video signals
- Resolution up to 3840 x 2160 @ 60 Hz

(depending on the system and the connected hardware)

- Supports 3D displays (1080p @ 120 Hz)
- Supports HDCP 1.3
- · Supports Eyefinity
- 2 x ferrite core
- Colour: black
- Length incl. connectors: ca. 5 m