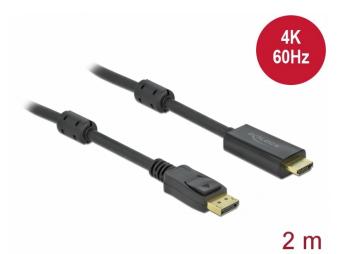

# Active DisplayPort 1.2 to HDMI Cable 4K 60 Hz 2 m

## **Specification**

- Connectors:
- 1 x DisplayPort male >
- 1 x HDMI-A male
- Signal direction: DisplayPort input > HDMI output
- Chipset: Parade PS176
- DisplayPort 1.2 and High Speed HDMI specification
- · Cable gauge: 28 AWG
- Cable diameter: ca. 7.2 mm
- Contacts gold-plated
- Active cable, for graphics cards with DP and DP++ output
- · Transmission of audio and video signals
- Resolution up to 3840 x 2160 @ 60 Hz

(depending on the system and the connected hardware)

- Supports 3D displays (1080p @ 120 Hz)
- Supports HDCP 1.3
- · Supports Eyefinity
- 2 x ferrite core
- Colour: black
- Length incl. connectors: ca. 2 m