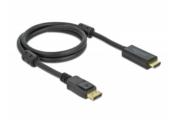

# Delock Active DisplayPort 1.2 to HDMI Cable 4K 60 Hz 1 m

### **Specification**

- Connectors:
- 1 x DisplayPort male >
- 1 x HDMI-A male
- Signal direction: DisplayPort input > HDMI output
- Chipset: Parade PS176
- DisplayPort 1.2 and High Speed HDMI specification
- Cable gauge: 28 AWG
- Cable diameter: ca. 7.2 mm
- · Contacts gold-plated
- Active cable, for graphics cards with DP and DP++ output
- · Transmission of audio and video signals
- Resolution up to 3840 x 2160 @ 60 Hz