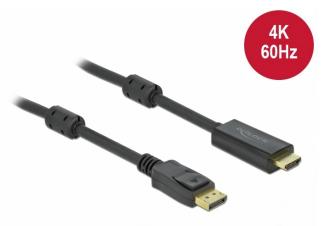

# Delock Active DisplayPort 1.2 to HDMI Cable 4K 60 Hz 1 m

#### **Active cable**

The cable offers an active conversion, thus it is also suitable for graphics cards that are not capable of outputting DP++ signals.

1 m

### **Specification**

- Connectors:
- 1 x DisplayPort male >
- 1 x HDMI-A male
- Signal direction: DisplayPort input > HDMI output
- Chipset: Parade PS176
- DisplayPort 1.2 and High Speed HDMI specification
- Cable gauge: 28 AWG
- Cable diameter: ca. 7.2 mm
- · Contacts gold-plated
- Active cable, for graphics cards with DP and DP++ output
- · Transmission of audio and video signals
- Resolution up to 3840 x 2160 @ 60 Hz